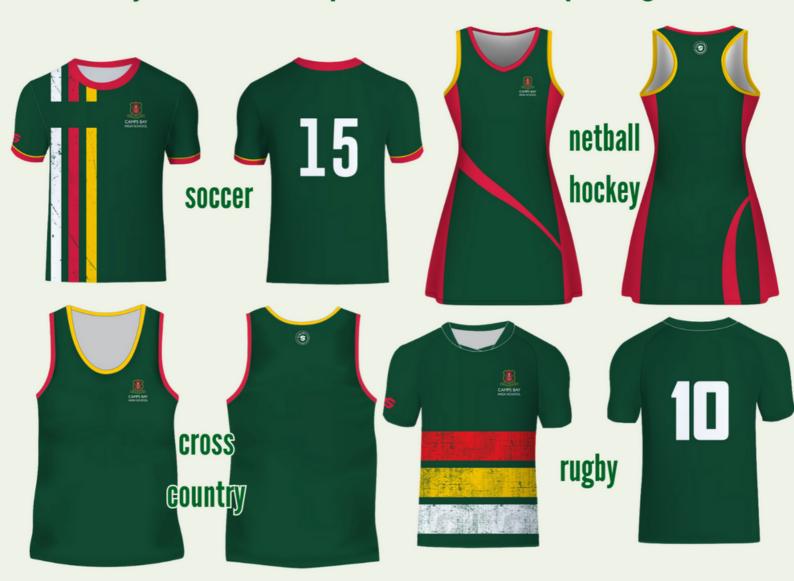

## CAMPS BAY HIGH SCHOOL Winter First Team Kit SPONSORSHIP PACKAGES

Choose your favourite sport & decide on a package to suit!

### **SPONSORSHIP PACKAGES CAN INCLUDE:**

- Your full colour logo on right hand side of chest
- Article thanking you with pics on social media & in newsletter
- Signs around Sports Fields
- Logo on fixtures/sports programmes